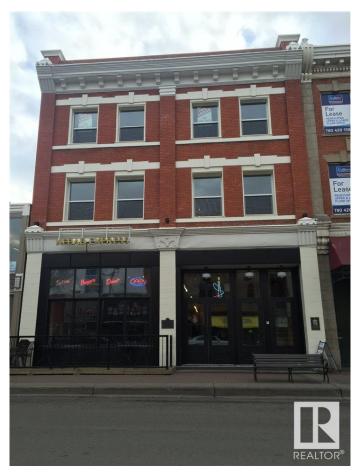

# **\$0 - 10355 82 Avenue, Edmonton**

MLS® #E4052342

### \$0

0 Bedroom, 0.00 Bathroom, Office on 0.00 Acres

Strathcona Junction, Edmonton, AB

Historic building in the heart of Whyte Avenue with upgraded façade, fully renovated common areas and upgraded HVAC. Sizes available include: 2,215 Sq. Ft. on the 2nd floor, 2138 sq. ft. on the 3rd floor, 1,130 Sq. Ft. on the 3rd floor and 2,873 Sq. Ft. on the lower level. Available immediately. Operating costs are \$14.79 inclusive of property tax, management, common area maintenance and utilities. Ideal for specialty retail, office, and creative spaces. Current Tenant incentive is one month of free net rent per year of the term signed!

### **Exterior**

Exterior Brick
Construction Brick