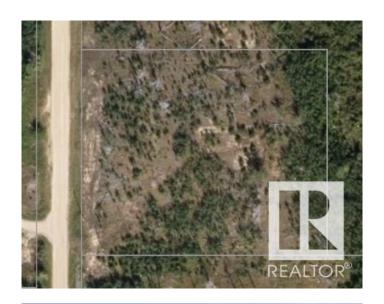

#### \$95,000

0 Bedroom, 0.00 Bathroom, Land Commercial on 0.00 Acres

None, Rural Sturgeon County, AB

2.47 acre parcel in Heartland Industrial 3 miles north and 3 miles west of NWR Upgrader and Fertilizer plant...zoned heavy industrial...3 phase power at property line. 1/2 mile south of new highway Heartland Drive (TWP 570) connecting Hwy 38 and Opal Rd.