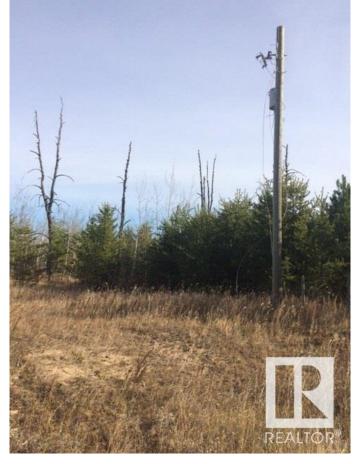

#### \$95,000

0 Bedroom, 0.00 Bathroom, Land Commercial on 0.00 Acres

None, Rural Sturgeon County, AB

2.47 acre parcel in Heartland Industrial 3 miles north and 3 miles west of NWR Upgrader and Fertilizer plant...zoned heavy industrial...3 phase power at property line. 1/2 mile south of new highway Heartland Drive (TWP 570) connecting Hwy 38 and Opal Rd.