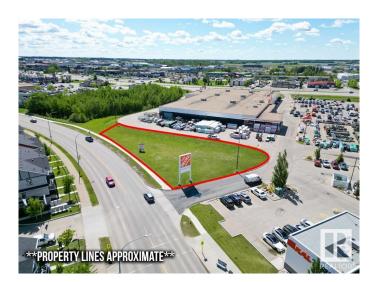

## \$698,000 - 6 Mcleod Avenue, Spruce Grove

MLS® #E4325682

## \$698,000

0 Bedroom, 0.00 Bathroom, Land Commercial on 0.00 Acres

None, Spruce Grove, AB

Bare land ready for development! Great opportunity to build commercial building for end user or income generating on this 0.67+/acre parcel. Located along Spruce Grove's busy McLeod Avenue, a block off of Highway 16A. Easy access from both Highway 16 (via Jennifer Heil Way) & Highway 16A. McLeod Avenue sees an estimated 9,000 +/- vehicles pass per day allowing for great exposure while Highway 16A has an estimated vehicle count of 30,000+/- per day. Property is located across from multi-family residential complex. Nearby businesses include Home Depot, Superstore, TD Bank, Canadian Brewhouse, KalTire and RBC Bank. Permitted uses include: retail, professional/office, personal service, eating/drinking establishments. Zoned C2 - Vehicle Oriented Commercial.