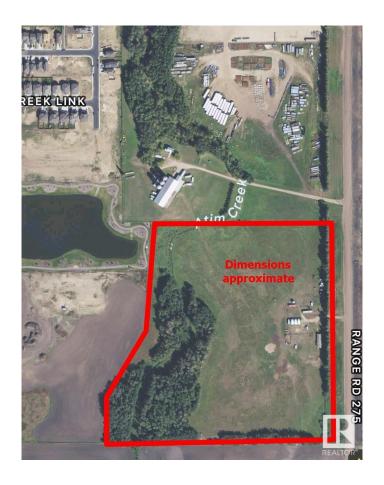

## \$3,250,000

0 Bedroom, 0.00 Bathroom, Land Commercial on 0.00 Acres

None, Stony Plain, AB

30+ acres ready for the next phase of development in Stony Plain and located directly off Veterans Boulevard. Amazing location for residential development. GST is applicable.