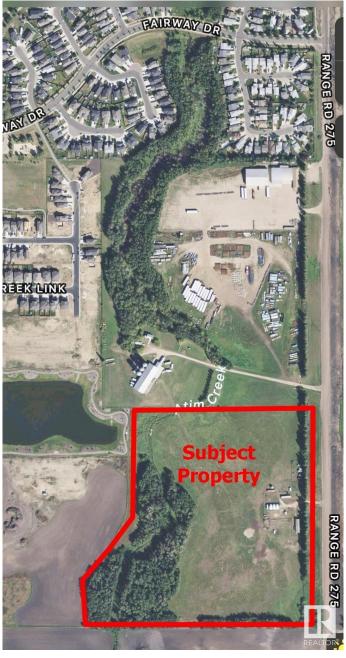

## \$3,250,000

0 Bedroom, 0.00 Bathroom, Land Commercial on 0.00 Acres

None, Stony Plain, AB

30+ acres ready for the next phase of development in Stony Plain and located directly off Veterans Boulevard. Amazing location for residential development. GST is applicable.