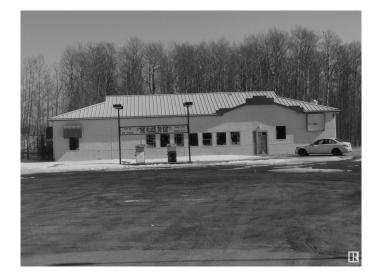

#### \$159,900

0 Bedroom, 0.00 Bathroom, Land Commercial on 0.00 Acres

None, Rural Leduc County, AB

2.01 acres of land located on Highway 770 in St. Francis (Highway 770 and Range Road 500). Formerly a gas station with approximately 3000 sq.ft. restaurant and grocery store with not much value. Mostly land value. Seller quite motivated to sell, will look at offers.