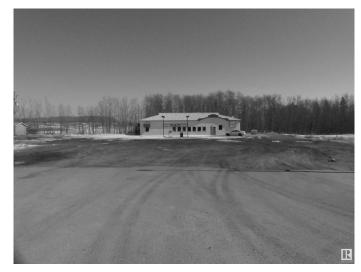

#### \$159,900

0 Bedroom, 0.00 Bathroom, Land Commercial on 0.00 Acres

None, Rural Leduc County, AB

2.01 acres of land located on Highway 770 in St. Francis (Highway 770 and Range Road 500). Formerly a gas station with approximately 3000 sq.ft. restaurant and grocery store with not much value. Mostly land value. Seller quite motivated to sell, will look at offers.