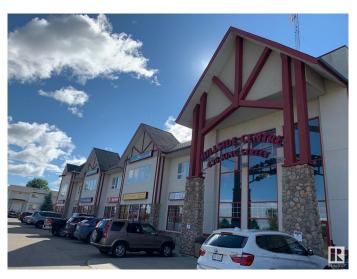

#### \$0

0 Bedroom, 0.00 Bathroom, Office on 0.00 Acres

None, Spruce Grove, AB

This second floor unit is ideal office and personal services space. This 1.577+/- square foot space can be combined with adjoining unit for a total of 3,411+/- square feet. Located at the intersection of Grove Drive and King Street, this property is easily accessible. Large windows allow for lots of natural light. Welcoming lobby has stairs and elevator access to the second floor. Shared washroom available on second floor. Other tenants include restaurants, preschool, daycare, personal services, chiropractor, dentist and dental hygienist. Permitted uses include: health services, personal services, professional and office service. Zoned C3 -Neighbourhood Retail and Service.