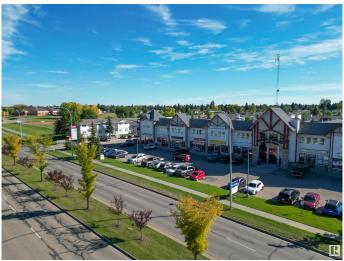

#### \$0

0 Bedroom, 0.00 Bathroom, Office on 0.00 Acres

None, Spruce Grove, AB

This second floor unit is ideal office and personal services space. This 1.577+/- square foot space can be combined with adjoining unit for a total of 3,411+/- square feet. Located at the intersection of Grove Drive and King Street, this property is easily accessible. Large windows allow for lots of natural light. Welcoming lobby has stairs and elevator access to the second floor. Shared washroom available on second floor. Other tenants include restaurants, preschool, daycare, personal services, chiropractor, dentist and dental hygienist. Permitted uses include: health services, personal services, professional and office service. Zoned C3 -Neighbourhood Retail and Service.