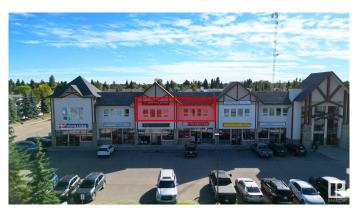

#### \$0

0 Bedroom, 0.00 Bathroom, Office on 0.00 Acres

None, Spruce Grove, AB

This second floor unit is ideal office and personal services space. This 1.577+/- square foot space can be combined with adjoining unit for a total of 3,411+/- square feet. Located at the intersection of Grove Drive and King Street, this property is easily accessible. Large windows allow for lots of natural light. Welcoming lobby has stairs and elevator access to the second floor. Shared washroom available on second floor. Other tenants include restaurants, preschool, daycare, personal services, chiropractor, dentist and dental hygienist. Permitted uses include: health services, personal services, professional and office service. Zoned C3 -Neighbourhood Retail and Service.