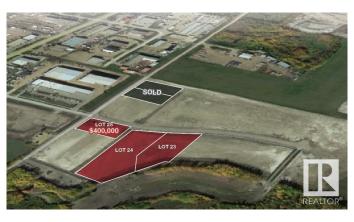

# \$400,000 - 5509 43 Street, Leduc

MLS® #E4354693

#### \$400.000

0 Bedroom, 0.00 Bathroom, Land Commercial on 0.00 Acres

Leduc Industrial Park, Leduc, AB

NAI Commercial Real Estate, have been retained by the developer on an exclusive basis to arrange the sale for "develop ready― CBO and IL Zoned lots ranging from 0.93 Acres up to 4.97 Acres (contiguous). The parcels are strategically located in Leduc, Alberta (the "Property―). The professionally subdivided lots available are 4, 5, 23, 24 & 28. Flexible Zoning: Lots are designated IL - Light Industrial zoning & Commercial Business Orientated CBO. Lower Cost to Entry: Parcels competitively priced compared to Edmonton and other similar parcels in the Nisku/Leduc area. Attractive Property Taxes: Leduc offers a Lower Mill Rate in comparison to the city of Edmonton 22.22 vs 11.91. Build to Suit Opportunities: Developer will Turn Key custom building package. Strategic Transportation Corridor: Convenient access to the 65 Avenue Expansion, QEII HWY, Airport Road and the Nisku/Leduc Spine Road

## **Community Information**

Address 5509 43 Street

Area Leduc

Subdivision Leduc Industrial Park

City Leduc

County ALBERTA

Province AB

Postal Code T9E 0G8