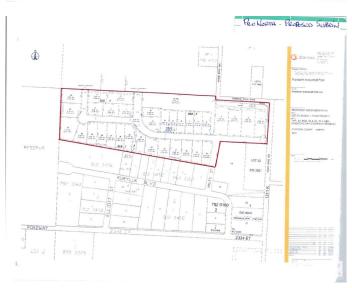

### \$6,825,000

0 Bedroom, 0.00 Bathroom, Land Commercial on 0.00 Acres

Pro North Industrial Park, Rural Sturgeon County, AB

An extension to the existing PRO-NORTH Industrial Park. This 78.30 acre parcel is an excellent opportunity for future subdivision of Medium Industrial lots and or subdivide to an owner-user for larger lots. The parcel has been approved by Sturgeon County for subdivision. it is currently zoned as Medium Industrial un-serviced. There are options for services to each of the subdivide lots. Access is direct via TWP Rd 544 to Highway 2 and Range Road 260 to Highway 37 and Villeneuve Rd Hwy 633. Only 10 minutes from north St. Albert on paved roads, 3 K north of Costco and 4 K west. Go to realtor's website for further inforamtion.