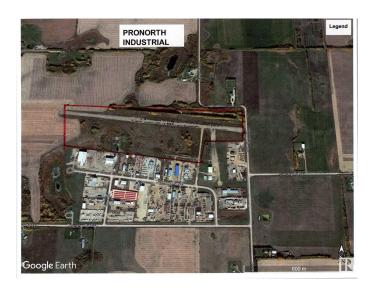

### \$6,825,000

0 Bedroom, 0.00 Bathroom, Land Commercial on 0.00 Acres

Pro North Industrial Park, Rural Sturgeon County, AB

An extension to the existing PRO-NORTH Industrial Park. This 78.30 acre parcel is an excellent opportunity for future subdivision of Medium Industrial lots and or subdivide to an owner-user for larger lots. The parcel has been approved by Sturgeon County for subdivision. it is currently zoned as Medium Industrial un-serviced. There are options for services to each of the subdivide lots. Access is direct via TWP Rd 544 to Highway 2 and Range Road 260 to Highway 37 and Villeneuve Rd Hwy 633. Only 10 minutes from north St. Albert on paved roads, 3 K north of Costco and 4 K west. Go to realtor's website for further inforamtion.