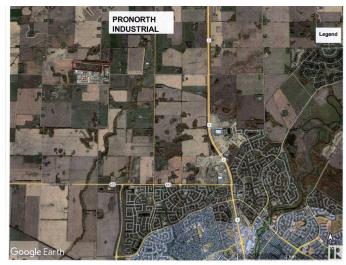

### \$6,825,000

0 Bedroom, 0.00 Bathroom, Land Commercial on 0.00 Acres

Pro North Industrial Park, Rural Sturgeon County, AB

An extension to the existing PRO-NORTH Industrial Park. This 78.30 acre parcel is an excellent opportunity for future subdivision of Medium Industrial lots and or subdivide to an owner-user for larger lots. The parcel has been approved by Sturgeon County for subdivision. it is currently zoned as Medium Industrial un-serviced. There are options for services to each of the subdivide lots. Access is direct via TWP Rd 544 to Highway 2 and Range Road 260 to Highway 37 and Villeneuve Rd Hwy 633. Only 10 minutes from north St. Albert on paved roads, 3 K north of Costco and 4 K west. Go to realtor's website for further inforamtion.