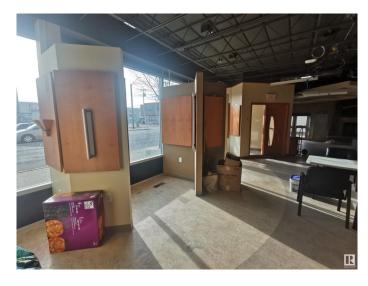

### \$0

0 Bedroom, 0.00 Bathroom, Retail on 0.00 Acres

Queen Mary Park, Edmonton, AB

Street facing Corner building with Main Floor Retail space for lease. Great frontage onto busy arterial road 107 Avenue. Large open showroom with beautiful reception, fireplace, drop ceiling and display cases. 3 Private offices, Kitchen, Boardroom and washroom complete this 3027 sq ft of Retail/office spaces. Additionally, there is a unique PATIO adjoining the parking to the lease space. Mixed use zoning which works for a variety of uses, including but not limited to lighting showroom, restaurant, medical, optical and professional uses. Private and street parking available.