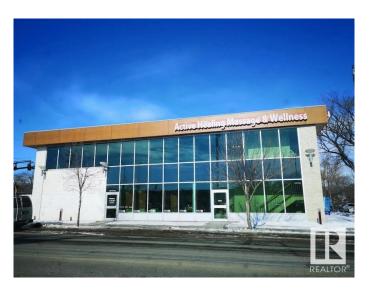

### \$0

0 Bedroom, 0.00 Bathroom, Retail on 0.00 Acres

Queen Mary Park, Edmonton, AB

Street facing Corner building with Main Floor Retail space for lease. Great frontage onto busy arterial road 107 Avenue. Large open showroom with beautiful reception, fireplace, drop ceiling and display cases. 3 Private offices, Kitchen, Boardroom and washroom complete this 3027 sq ft of Retail/office spaces. Additionally, there is a unique PATIO adjoining the parking to the lease space. Mixed use zoning which works for a variety of uses, including but not limited to lighting showroom, restaurant, medical, optical and professional uses. Private and street parking available.