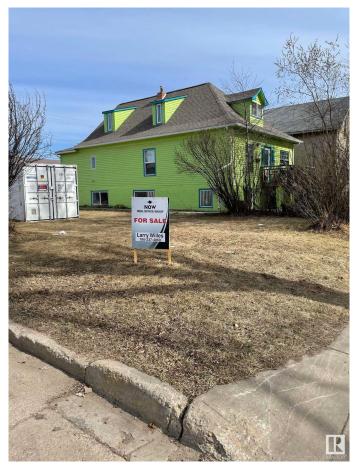

### \$188,000

0 Bedroom, 0.00 Bathroom, Land Commercial on 0.00 Acres

Boyle Street, Edmonton, AB

VACANT LOT. 10.1M X 37.2M OR 33 ft x 122 ft. or 4,026 sq. ft. Central location; close to all amenities City Centre has to offer. Close to residential Highrise buildings. THIS IS A CORNER LOT; AS THE LOT 9352 IS PART OF THE CITY OF EDMONTON ROADWAY FOR THEIR SHOPS. Walking distance to River Valley and trials; also to City Centre which includes Roger Place, Ice District.