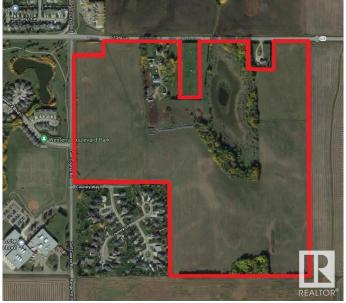

### \$6,250,000

0 Bedroom, 0.00 Bathroom, Land Commercial on 0.00 Acres

None, Stony Plain, AB

Exceptional opportunity for future development with this 124-acre +/- parcel in the Town of Stony Plain! Positioned prominently on the corner of a busy intersection where Golf Course Road meets Highway 628/79 Ave. This property has excellent exposure, with an estimated 4,480 vehicles per day on Highway 628 and 3,900 vehicles per day on Golf Course Road. The potential here is vast, spanning from high to low density residential and commercial retail development possibilities. This large and distinctive parcel benefits from municipal water and sewer lines adjacent to the property. Conveniently located near multiple residential communities and across from Stony Plain Memorial Composite High School, it currently serves as farmland with a residence on-site. Just a mere 15 minutes from the Acheson Industrial Area and a guick 25-minute drive to Edmonton. Zoned FD (Future Development).