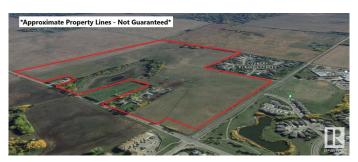

### \$6,250,000

0 Bedroom, 0.00 Bathroom, Land Commercial on 0.00 Acres

None, Stony Plain, AB

Exceptional opportunity for future development with this 124-acre +/- parcel in the Town of Stony Plain! Positioned prominently on the corner of a busy intersection where Golf Course Road meets Highway 628/79 Ave. This property has excellent exposure, with an estimated 4,480 vehicles per day on Highway 628 and 3,900 vehicles per day on Golf Course Road. The potential here is vast, spanning from high to low density residential and commercial retail development possibilities. This large and distinctive parcel benefits from municipal water and sewer lines adjacent to the property. Conveniently located near multiple residential communities and across from Stony Plain Memorial Composite High School, it currently serves as farmland with a residence on-site. Just a mere 15 minutes from the Acheson Industrial Area and a guick 25-minute drive to Edmonton. Zoned FD (Future Development).