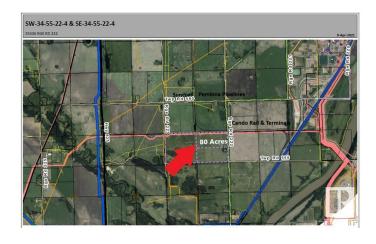

### \$3,120,000

0 Bedroom, 0.00 Bathroom, Land Commercial on 0.00 Acres

None, Rural Sturgeon County, AB

80 Acres of cleared, flat and dry Heavy Industrial land in the Sturgeon Industrial Heartland. Part of a 320 acre offering immediately adjacent to the Cando Rail Terminal expansion. See MLS E4379793 (80 acres) and MLS E4379791 (160 acres). One mile east of Hwy 825.