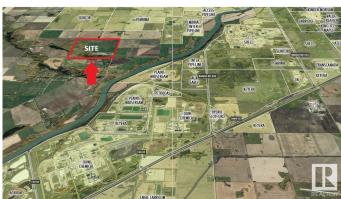

### \$3,120,000

0 Bedroom, 0.00 Bathroom, Land Commercial on 0.00 Acres

None, Rural Sturgeon County, AB

80 Acres of cleared, flat and dry Heavy Industrial land in the Sturgeon Industrial Heartland. Part of a 320 acre offering immediately adjacent to the Cando Rail Terminal expansion. See MLS E4379793 (80 acres) and MLS E4379791 (160 acres). One mile east of Hwy 825.