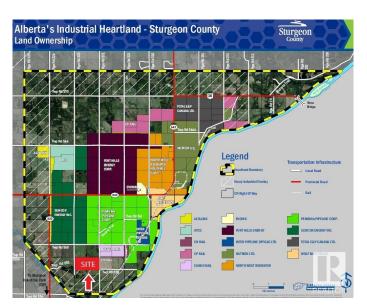

### \$3,120,000

0 Bedroom, 0.00 Bathroom, Land Commercial on 0.00 Acres

None, Rural Sturgeon County, AB

80 Acres of cleared, flat and dry Heavy Industrial land in the Sturgeon Industrial Heartland. Part of a 320 acre offering immediately adjacent to the Cando Rail Terminal expansion. See MLS E4379793 (80 acres) and MLS E4379791 (160 acres). One mile east of Hwy 825.