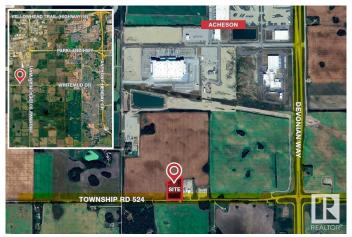

### \$2,150,000

0 Bedroom, 0.00 Bathroom, Land Commercial on 0.00 Acres

Acheson, Rural Parkland County, AB

This Industrial Land consists of 5.09 Acres± suitable for development/ storage. This property is fully fenced and secured, with approximately fifty percent of the site improved with crushed concrete and gravel. The land has 1,440 Sq.Ft. office structure and 2,688 Sq.Ft. steel frame Quonset negotiable within this deal. The property is partially serviced with power and gas onsite, and has cistern and septic available within the office structure. The site is well located on the southern border of Acheson Structure Plan Boundary and is West of HWY 60 on HWY 628 (continuation of the Whitemud Freeway).

## **Community Information**

Address 26322 524 Township Road

Area Rural Parkland County

Subdivision Acheson

City Rural Parkland County

County ALBERTA

Province AB

Postal Code T7X 5B2