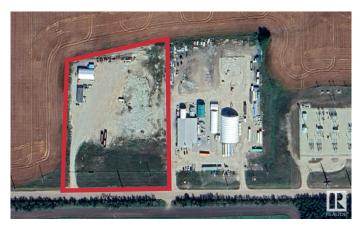

### \$2,150,000

0 Bedroom, 0.00 Bathroom, Land Commercial on 0.00 Acres

Acheson, Rural Parkland County, AB

This Industrial Land consists of 5.09 Acres± suitable for development/ storage. This property is fully fenced and secured, with approximately fifty percent of the site improved with crushed concrete and gravel. The land has 1,440 Sq.Ft. office structure and 2,688 Sq.Ft. steel frame Quonset negotiable within this deal. The property is partially serviced with power and gas onsite, and has cistern and septic available within the office structure. The site is well located on the southern border of Acheson Structure Plan Boundary and is West of HWY 60 on HWY 628 (continuation of the Whitemud Freeway).