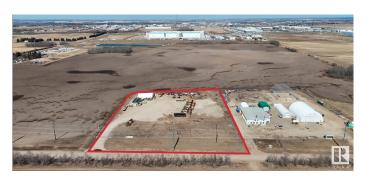

### \$2,150,000

0 Bedroom, 0.00 Bathroom, Land Commercial on 0.00 Acres

Acheson, Rural Parkland County, AB

This Industrial Land consists of 5.09 Acres± suitable for development/ storage. This property is fully fenced and secured, with approximately fifty percent of the site improved with crushed concrete and gravel. The land has 1,440 Sq.Ft. office structure and 2,688 Sq.Ft. steel frame Quonset negotiable within this deal. The property is partially serviced with power and gas onsite, and has cistern and septic available within the office structure. The site is well located on the southern border of Acheson Structure Plan Boundary and is West of HWY 60 on HWY 628 (continuation of the Whitemud Freeway).