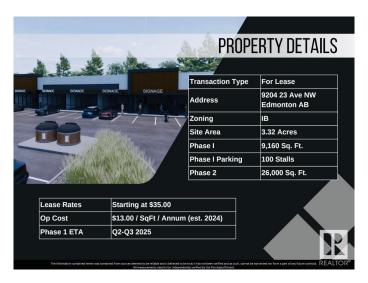

# **\$0 - 9204 23 Avenue, Edmonton**

MLS® #E4385472

## \$0

0 Bedroom, 0.00 Bathroom, Retail on 0.00 Acres

Parsons Industrial, Edmonton, AB

Welcome to District 23, Anchored by the renowned Starbucks Coffee, Daycare & Pizza this dynamic plaza offers a prime location, ensuring high foot traffic and visibility for businesses. With Starbucks as the cornerstone, District 23 invites a diverse mix of tenants to join this retail haven, catering to various businesses. Currently Phase 1 – only 3 units remaining, ranging from 1135 SQFT plus offering ample space for your business. Embrace the opportunity to be part of this thriving retail landscape, where every storefront contributes to a vibrant tapestry of offerings. COMING Q1/2026

## **Community Information**

Address 9204 23 Avenue

Area Edmonton

Subdivision Parsons Industrial

City Edmonton
County ALBERTA

Province AB

Postal Code T6N 1H9

## **Additional Information**

Date Listed May 3rd, 2024

Days on Market 343

Zoning Zone 41

DATA IS DEEMED RELIABLE BUT IS NOT GUARANTEED ACCURATE BY THE REALTORS® ASSOCIATION OF EDMONTON. COPYRIGHT 2025 BY THE REALTORS® ASSOCIATION OF EDMONTON. ALL RIGHTS RESERVED.Trademarks are owned or controlled by the Canadian Real Estate Association (CREA) and identify real estate professionals who are members of CREA (REALTOR®, REALTORS®) and/or the quality of services they provide (MLS®, Multiple Listing Service®)