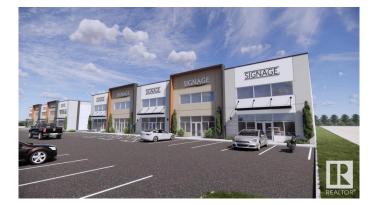

#### \$0

0 Bedroom, 0.00 Bathroom, Industrial on 0.00 Acres

Spruce Grove Industrial, Spruce Grove, AB

Prime industrial/flex opportunity at commerce industrial park, located in the heart of Spruce Grove Industrial along busy Golden Spike Rd (11,000 vpd). 15,000sf +/- of flex space with mezzanine build out available. Ample parking and large marshalling areas. Excellent visibility and exposure. Zoning allows for various office, retail and industrial uses. Zoned M1 -Industrial.