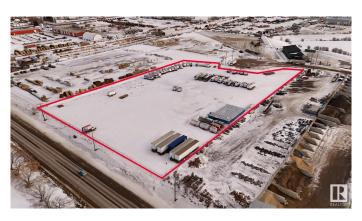

#### \$0

0 Bedroom, 0.00 Bathroom, Industrial on 0.00 Acres

Spruce Grove Industrial, Spruce Grove, AB

Prime industrial/flex opportunity at commerce industrial park, located in the heart of Spruce Grove Industrial along busy Golden Spike Rd (11,000 vpd). 15,000sf +/- of flex space with mezzanine build out available. Ample parking and large marshalling areas. Excellent visibility and exposure. Zoning allows for various office, retail and industrial uses. Zoned M1 -Industrial.