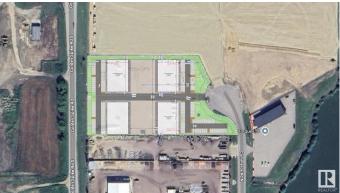

#### \$0

0 Bedroom, 0.00 Bathroom, Industrial on 0.00 Acres

Spruce Grove Industrial, Spruce Grove, AB

Prime industrial/flex opportunity at commerce industrial park, located in the heart of Spruce Grove Industrial along busy Golden Spike Rd (11,000 vpd). 15,000sf +/- of flex space with mezzanine build out available. Ample parking and large marshalling areas. Excellent visibility and exposure. Zoning allows for various office, retail and industrial uses. Zoned M1 -Industrial.