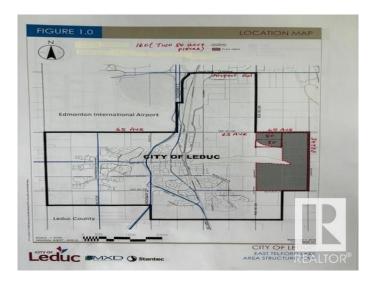

### \$10,720,000

0 Bedroom, 0.00 Bathroom, Land Commercial on 0.00 Acres

Leduc Business Park, Leduc, AB

This amazing lands - 160 acres (Two pieces of 80 acres each) is well located on SE corner of 65 Ave & RR 250 in city of Leduc. Only about 3 miles east of Edmonton International Airport on 65 Ave - that is a straight connection to the AIRPORT via this new being completed 65 Ave overpass on QEII. These lands are ready for development. The area structure plan of this area where these 160 acres are located. has already been approved and is called -EAST TELFORD LAKE AREA STRUCTURE PLAN. The zoning of these proposed in this ASP is AREO EMPLOYMENT - this zoning includes LIGHT INDUSTRIAL, manufacturing, warehousing, logistics, e-commerce, distribution centres, storage warehouse, cold chain facilities, cargo landing, freight forwarders shippers and other transportation etc. All the lands west & northwest of these lands are being developed at this time. Excellent pieces of delveopable lands.