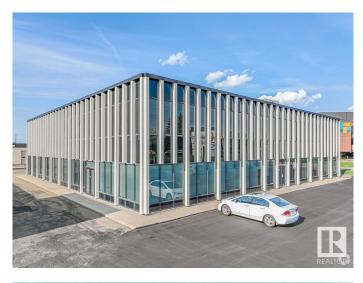

# \$7,950,000 - 8708 51 Avenue, Edmonton

MLS® #E4388440

## \$7,950,000

0 Bedroom, 0.00 Bathroom, Industrial on 0.00 Acres

Mcintyre Industrial, Edmonton, AB

This amazing parcel is right on 51 Ave with two buildings. It would be especially good for an owner/user in need of an excellent southside office space, with a built in income/investment property. These two buildings are on one title with approx 2.27 acres of land. Building #1(8704-51 Ave) is a two story office building with approx 20,400 sq ft. Building #2(8708-51 Ave) is a multi-bay warehouse with approx 26,602 sq ft. Of note: a new roof was put on the building the spring of 2024 and a partial roof on the warehouse.