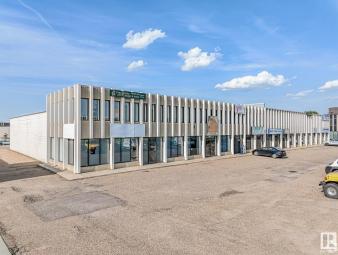

# \$7,950,000 - 8708 51 Avenue, Edmonton

MLS® #E4388440

## \$7,950,000

0 Bedroom, 0.00 Bathroom, Industrial on 0.00 Acres

Mcintyre Industrial, Edmonton, AB

This amazing parcel is right on 51 Ave with two buildings. It would be especially good for an owner/user in need of an excellent southside office space, with a built in income/investment property. These two buildings are on one title with approx 2.27 acres of land. Building #1(8704-51 Ave) is a two story office building with approx 20,400 sq ft. Building #2(8708-51 Ave) is a multi-bay warehouse with approx 26,602 sq ft. Of note: a new roof was put on the building the spring of 2024 and a partial roof on the warehouse.