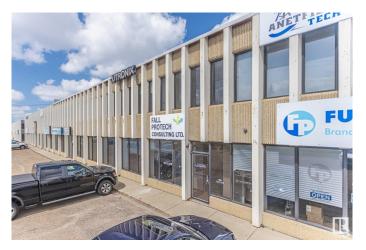

# \$7,950,000 - 8708 51 Avenue, Edmonton

MLS® #E4388440

## \$7,950,000

0 Bedroom, 0.00 Bathroom, Industrial on 0.00 Acres

Mcintyre Industrial, Edmonton, AB

This amazing parcel is right on 51 Ave with two buildings. It would be especially good for an owner/user in need of an excellent southside office space, with a built in income/investment property. These two buildings are on one title with approx 2.27 acres of land. Building #1(8704-51 Ave) is a two story office building with approx 20,400 sq ft. Building #2(8708-51 Ave) is a multi-bay warehouse with approx 26,602 sq ft. Of note: a new roof was put on the building the spring of 2024 and a partial roof on the warehouse.