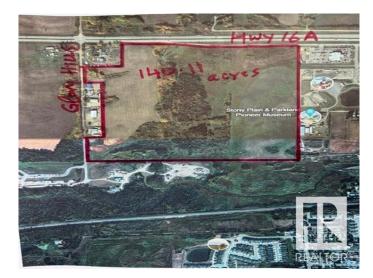

# \$4,903,850 - Hwy 16a Glory Hills Road, Stony Plain

MLS® #E4388576

#### \$4,903,850

0 Bedroom, 0.00 Bathroom, Single Family on 140.11 Acres

None, Stony Plain, AB

Excellent piece of land 140.11 acres, located on the Hwy 16A & Glory Hills Road in the Stony Plain. These lands are ready for immediate development. The structure plan of these lands has already been approved-called PARKLAND GATEWAY AREA STRUCTURE PLAN and the zonings proposed in ASP are commercial, business, and residential( single family, multifamily). Town of Stony Plain sanitary trunk line runs through this property and water line is in close proximity to the east boundary of the property. This almost right way developable property is located in Town of Stony Plain, has optimum Highway exposure with close to 12,000 vehicles/day west of Hwy 779(in Stony Plain) while east of hwy 779 on Hwy 16A is about 23,400 vehicles/day. Stony Plain has favorable tax rates and is growing community with a trading area of about 130,000 people. This property has direct access to Downtown Stony Plain via 50th street from Hwy 16A. Nearby amenities include Stony Plain Chrysler, Stony Plain Heritage Park and Pavilion.

#### **Essential Information**

| MLS® #    | E4388576    |
|-----------|-------------|
| Price     | \$4,903,850 |
| Bathrooms | 0.00        |

| Acres    | 140.11          |
|----------|-----------------|
| Туре     | Single Family   |
| Sub-Type | Vacant Lot/Land |
| Status   | Active          |