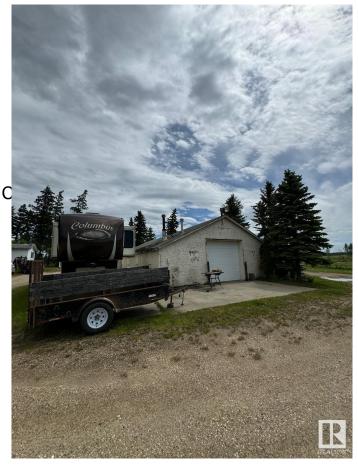

### \$1,899,000

0 Bedroom, 0.00 Bathroom, Rural on 21.18 Acres

None, Rural Leduc County, AB

Five minutes from Edmonton International Airport, 21.18 Acres zoned Country Residential with great exposure of Airport Road. Presently generating \$4700 rental income from various residential units on the property, rented on month to month basis, plus a vacant heated shop (rented in past) also can generate another \$500/month, also a vacant Barn can be rented for horses etc, numerous possibilities of generating more rental income. Property being sold at "As-is" basis, Country residential land use zone allows potential development of this property into 7 separate Estate lots, some of them backing to a natural creek.