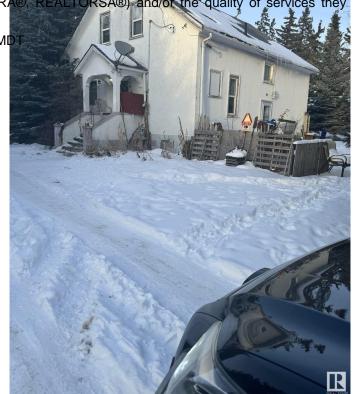

### \$1,899,000

0 Bedroom, 0.00 Bathroom, Rural on 21.18 Acres

None, Rural Leduc County, AB

Five minutes from Edmonton International Airport, 21.18 Acres zoned Country Residential with great exposure of Airport Road. Presently generating \$4700 rental income from various residential units on the property, rented on month to month basis, plus a vacant heated shop (rented in past) also can generate another \$500/month, also a vacant Barn can be rented for horses etc, numerous possibilities of generating more rental income. Property being sold at "As-is" basis, Country residential land use zone allows potential development of this property into 7 separate Estate lots, some of them backing to a natural creek.