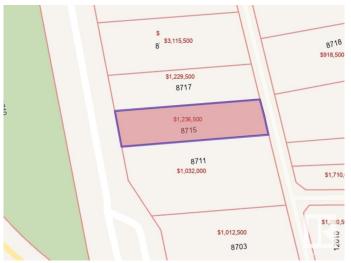

# \$950,000 - 8715 Saskatchewan Drive, Edmonton

MLS® #E4391657

#### \$950,000

0 Bedroom, 0.00 Bathroom, Single Family on 0.00 Acres

Windsor Park (Edmonton), Edmonton, AB

47'x190' VACANT LOT. Flat, development ready site. No ASBESTOS, no demolition, just submit your plans to the city and BUILD. Listed for \$235,000 LESS than the City of Edmonton tax assessment and \$110,000 LESS than the Honestdoor's estimated market value. With the potential for breathtaking views, located on one of Edmonton's most iconic drives.. this one is a no brainer. The large 47' frontage allows for a full sized house and the 190 foot backyard offers tons of potential with room for a green space, huge back patio, plus a triple car garage and even an over the garage suite, all with room to spare on this massive 835 Sq M lot. DO NOT MISS THIS ONE!