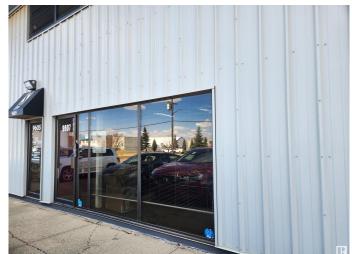

# \$575,000 - 9607 41 Avenue, Edmonton

MLS® #E4392582

### \$575,000

0 Bedroom, 0.00 Bathroom, Industrial on 0.00 Acres

Strathcona Industrial Park, Edmonton, AB

BE zoned, 2200 sq ft industrial bay available now! Ground floor office space - primary office is 700 sq ft. Warehouse dimensions approximately 50ft x30 ft. Lots of parking available. Two bathrooms and kitchenette. Great access to south side arterial roads - 91 St., Whitemud Dr., and 99 St.

# **Community Information**

Address 9607 41 Avenue

Area Edmonton

Subdivision Strathcona Industrial Park

City Edmonton
County ALBERTA

Province AB

Postal Code T6E 5X7