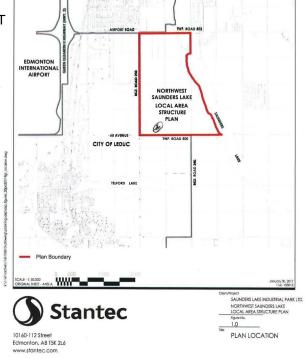

## \$3,890,000

0 Bedroom, 0.00 Bathroom, Rural on 59.80 Acres

None, Rural Leduc County, AB

APP 59.8 ACRES(MORE OR LESS).LOCATED ON 65 AVE BETWEEN RR 245 AND 250.PARCEL IS LOCATED IN LEDUC COUNTY AND HAS A GREAT POTENTIAL IN SAUNDERS LAKE AREA STRUCTURE PLAN.FUTURE PROPOSED ZONING IS MEDIUM INDUSTRIAL.