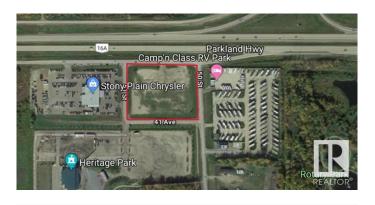

## \$2,569,000

0 Bedroom, 0.00 Bathroom, Land Commercial on 0.00 Acres

Old Town\_STPL, Stony Plain, AB

3.67 Acres of Commercial land right off Highway 16A in Stony Plain! This parcel of land has been approved for subdividing into two 1.83 Acre lots, it has great exposure to over 21,000 vehicles per day, and it has great neighbors next to Stony Plain Chrysler, Heritage Pavilion, Exhibition Grounds, as well as Camp'n Class RV Park! This is a perfect spot for a variety of businesses. These options include a Car Wash, Gas Station, Retail Strip Centre, Recreational Facility, Entertainment Complex, as well as Restaurants or Hotels! This land has excellent access to both vehicle and foot traffic, being next to the Park Trail System. Stony Plain is a desirable area with a young and educated work force! It has a high quality of life, public and private education systems, and easy access to air, rail and ground transportation options. This is an excellent spot to invest at great value, and it is a chance to make your mark on the Town of Stony Plain!