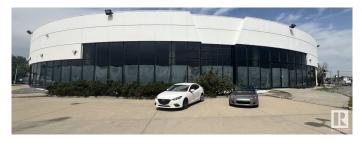

# \$5,290,000 - 17250 Stony Plain Road, Edmonton

MLS® #E4397630

### \$5,290,000

0 Bedroom, 0.00 Bathroom, Industrial on 0.00 Acres

Mayfield, Edmonton, AB

Located on Stony Plain Road and 172 Street, this versatile property offers unparalleled visibility and foot traffic. 20,300 SF former auto dealership space split up into showroom and warehouse with multiple grade doors on a 0.88 Acre site with and extra 13,300 SF of additional underground parking.