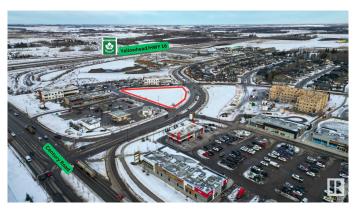

### \$1,710,000

0 Bedroom, 0.00 Bathroom, Land Commercial on 0.00 Acres

None, Spruce Grove, AB

1.8 (+/-) acre development opportunity at Westwind Centre! Located just a 10 minute drive from West Edmonton at the intersection of Highway 16 and Century Road. excellent exposure with approximately 55,000 vehicles passing per day. Westwind Centre is a major commercial destination and serves as the hub for a variety of uses including retail, person and professional services and restaurants. Nearby amenities include Tim Hortons, No Frills, McDonalds, Westwind Health Centre, pharmacy, daycare and barber. Zoned C2

# **Community Information**

Address 14 Westwind Drive

Area Spruce Grove

Subdivision None

City Spruce Grove

County ALBERTA

Province AB

Postal Code T7X 0V6