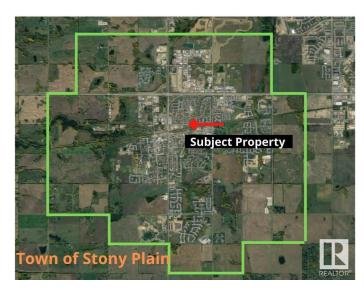

## \$698,000

0 Bedroom, 0.00 Bathroom, Land Commercial on 0.00 Acres

None, Stony Plain, AB

2.41+/- acres of bare land in Stony Plain ready for development or can be used as is. Within walking distance to 24 hour Freson Bros grocery store, medical professionals, health services, Co-op Gas Station, KFC, Tim Horton's, A&W, Safeway and hospital (Westview Health Centre) is nearby! Walking distance to Stony Plain's newly revitalized downtown. This property is zoned R6 -Residential Comprehensively Planned District, with the possibility of building high-density buildings; some previous testings and drawings available. This land is surrounded by single family homes and next to green space. This is an excellent location with Highways 16A and 779 in close proximity, getting around town is quick and easy!

# **Community Information**

Address 4700 45 Street
Area Stony Plain

Subdivision None

City Stony Plain

County ALBERTA

Province AB

Postal Code T7Z 1J2