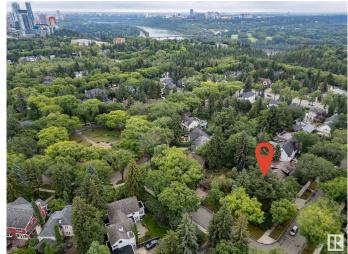

## \$824,999

0 Bedroom, 0.00 Bathroom, Single Family on 0.00 Acres

Glenora, Edmonton, AB

Very rare opportunity to build your dream home in the prestigious Neighborhood of Glenora, situated on the corner of 102 Ave & 134 St with a view of Alexander circle & a 2-minute walk to the fountain! This lot has no demolition required, build your dream home on this absolutely stunning and extremely rare lot that sides lush trees for extreme privacy mature trees for a relaxing backyard to entertain. Located within the Glenora school district and close to all Community amenities. Brand new pickle ball courts, Skating rinks, Tennis Courts and Outdoor community garden and gym. Steps away to the future 142ST/Glenora LRT Station, West Block project, short walk to Vies for Pies/Columbian Coffee and the 133 St Glenora LRT Station.

### **Exterior**

Exterior Features Corner Lot, Fenced, Fruit Trees/Shrubs, Landscaped, Level Land, No

Back Lane, Playground Nearby, Public Transportation, Schools,

Shopping Nearby, Treed Lot