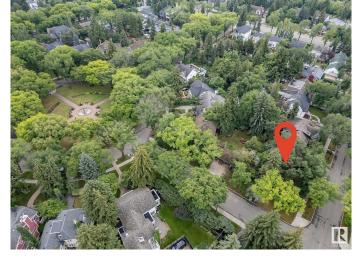

## \$824,999

0 Bedroom, 0.00 Bathroom, Single Family on 0.00 Acres

Glenora, Edmonton, AB

Very rare opportunity to build your dream home in the prestigious Neighborhood of Glenora, situated on the corner of 102 Ave & 134 St with a view of Alexander circle & a 2-minute walk to the fountain! This lot has no demolition required, build your dream home on this absolutely stunning and extremely rare lot that sides lush trees for extreme privacy mature trees for a relaxing backyard to entertain. Located within the Glenora school district and close to all Community amenities. Brand new pickle ball courts, Skating rinks, Tennis Courts and Outdoor community garden and gym. Steps away to the future 142ST/Glenora LRT Station, West Block project, short walk to Vies for Pies/Columbian Coffee and the 133 St Glenora LRT Station.

### **Exterior**

Exterior Features Corner Lot, Fenced, Fruit Trees/Shrubs, Landscaped, Level Land, No

Back Lane, Playground Nearby, Public Transportation, Schools,

Shopping Nearby, Treed Lot