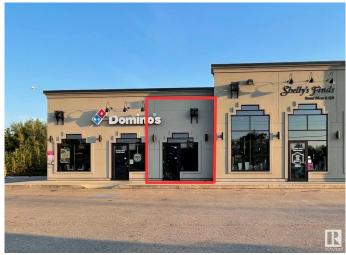

#### \$0

0 Bedroom, 0.00 Bathroom, Retail on 0.00 Acres

None, Stony Plain, AB

Prime Retail or Service space located in Railway Plaza in Stony Plain! Built in 2014, this versatile 1,014 +/- SF ground floor unit offers street level access with excellent visibility on 49 Ave just off of busy Golf Course Road. This space is not currently built out and is ready for you to design and customize to fit your needs. Key features: 250 amp power, steel construction, R40 insulation on the roof and man doors at front and rear of unit, 2 piece washroom, 14' clearance to beams and sprinkler system. Building occupants include dental office, specialty retail/gift shop and pizza franchise. Nearby amenities include Co-op grocery & gas, Freson Bros, Rexall, Burger King, busy car wash, tire shop, bakery, retail shopping, gas stations and bottle depot. Zoned C2 - Corridor Commercial District.