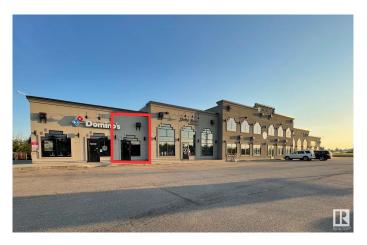

#### \$0

0 Bedroom, 0.00 Bathroom, Retail on 0.00 Acres

None, Stony Plain, AB

Prime Retail or Service space located in Railway Plaza in Stony Plain! Built in 2014, this versatile 1,014 +/- SF ground floor unit offers street level access with excellent visibility on 49 Ave just off of busy Golf Course Road. This space is not currently built out and is ready for you to design and customize to fit your needs. Key features: 250 amp power, steel construction, R40 insulation on the roof and man doors at front and rear of unit, 2 piece washroom, 14' clearance to beams and sprinkler system. Building occupants include dental office, specialty retail/gift shop and pizza franchise. Nearby amenities include Co-op grocery & gas, Freson Bros, Rexall, Burger King, busy car wash, tire shop, bakery, retail shopping, gas stations and bottle depot. Zoned C2 - Corridor Commercial District.