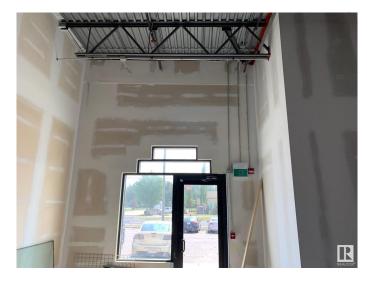

#### \$0

0 Bedroom, 0.00 Bathroom, Retail on 0.00 Acres

None, Stony Plain, AB

Prime Retail or Service space located in Railway Plaza in Stony Plain! Built in 2014, this versatile 1,014 +/- SF ground floor unit offers street level access with excellent visibility on 49 Ave just off of busy Golf Course Road. This space is not currently built out and is ready for you to design and customize to fit your needs. Key features: 250 amp power, steel construction, R40 insulation on the roof and man doors at front and rear of unit, 2 piece washroom, 14' clearance to beams and sprinkler system. Building occupants include dental office, specialty retail/gift shop and pizza franchise. Nearby amenities include Co-op grocery & gas, Freson Bros, Rexall, Burger King, busy car wash, tire shop, bakery, retail shopping, gas stations and bottle depot. Zoned C2 - Corridor Commercial District.