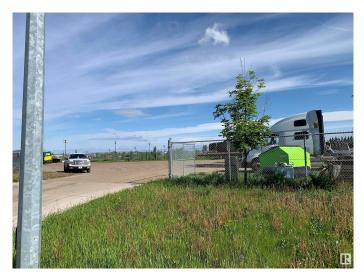

#### \$1,260,000

0 Bedroom, 0.00 Bathroom, Land Commercial on 0.00 Acres

Maple Ridge Industrial, Edmonton, AB

Excellent Truck Yard!!! If you're interested in owning 1.33 acres of IM zoned land, there are several factors to consider. The property has great access to HWY 14, Anthony Henday Drive, Whitemud Drive, and Sherwood Park Freeway. It features a high fence and lots of compacted gravel/crushed concrete, providing a secure place for parking trucks, heavy equipment or building construction. Asphalt road to the property, underground services (including city water, sewer, natural gas, and fiber optics), stormwater sewer, and excellent drainage. The landscaping and large concrete driveway add to the property's appeal.