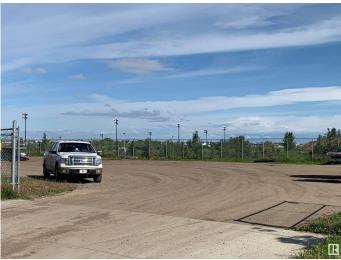

#### \$1,260,000

0 Bedroom, 0.00 Bathroom, Land Commercial on 0.00 Acres

Maple Ridge Industrial, Edmonton, AB

Excellent Truck Yard!!! If you're interested in owning 1.33 acres of IM zoned land, there are several factors to consider. The property has great access to HWY 14, Anthony Henday Drive, Whitemud Drive, and Sherwood Park Freeway. It features a high fence and lots of compacted gravel/crushed concrete, providing a secure place for parking trucks, heavy equipment or building construction. Asphalt road to the property, underground services (including city water, sewer, natural gas, and fiber optics), stormwater sewer, and excellent drainage. The landscaping and large concrete driveway add to the property's appeal.