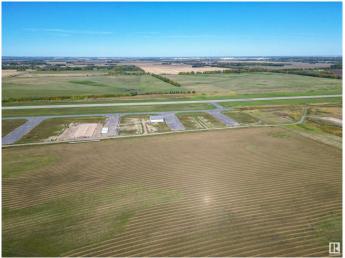

### \$685,000

0 Bedroom, 0.00 Bathroom, Land Commercial on 0.00 Acres

None, Rural Parkland County, AB

Exceptional Development Opportunity at Edmonton Parkland Executive Airport! This 0.78-acre lot in the Edmonton Parkland Executive Airport offers direct access to the nearby runway, making it an ideal location for aviation-related businesses. With paved taxiways, natural gas and power to the lot. The property is ready for the construction of hangars or shops tailored to your needs. Each lot will require an independent septic and cistern system Zoned AGG, this versatile lot allows for a range of commercial or aviation development possibilities. Don't miss your chance to secure a prime spot in this growing executive airport community!