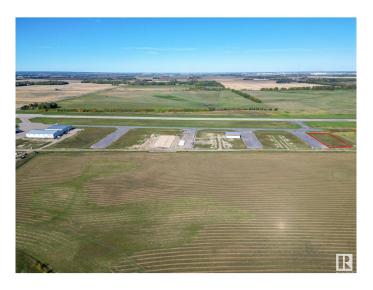

### \$685,000

0 Bedroom, 0.00 Bathroom, Land Commercial on 0.00 Acres

None, Rural Parkland County, AB

Exceptional Development Opportunity at Edmonton Parkland Executive Airport! This 0.78-acre lot in the Edmonton Parkland Executive Airport offers direct access to the nearby runway, making it an ideal location for aviation-related businesses. With paved taxiways, natural gas and power to the lot. The property is ready for the construction of hangars or shops tailored to your needs. Each lot will require an independent septic and cistern system Zoned AGG, this versatile lot allows for a range of commercial or aviation development possibilities. Don't miss your chance to secure a prime spot in this growing executive airport community!