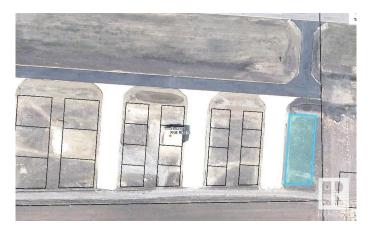

### \$685,000

0 Bedroom, 0.00 Bathroom, Land Commercial on 0.00 Acres

None, Rural Parkland County, AB

Exceptional Development Opportunity at Edmonton Parkland Executive Airport! This 0.78-acre lot in the Edmonton Parkland Executive Airport offers direct access to the nearby runway, making it an ideal location for aviation-related businesses. With paved taxiways, natural gas and power to the lot. The property is ready for the construction of hangars or shops tailored to your needs. Each lot will require an independent septic and cistern system Zoned AGG, this versatile lot allows for a range of commercial or aviation development possibilities. Don't miss your chance to secure a prime spot in this growing executive airport community!