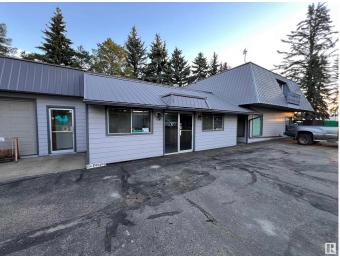

#### \$0

0 Bedroom, 0.00 Bathroom, Retail on 0.00 Acres

Diamond Industrial Park, Spruce Grove, AB

Retail Opportunity! 1,250SF of high exposure retail space in Spruce Grove. located along Golden Spike Rd (11,000 VPD). Can support a wide variety of uses, new HVAC and firewalls in the unit. Open design. Zoned M1 -Industrial.