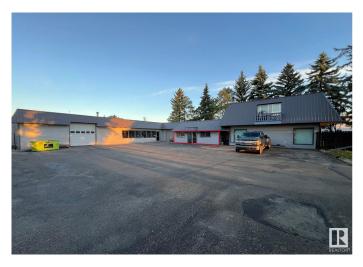

# \$0 - 17 70 Oswald Drive, Spruce Grove

MLS® #E4406824

#### \$0

0 Bedroom, 0.00 Bathroom, Retail on 0.00 Acres

Diamond Industrial Park, Spruce Grove, AB

Retail Opportunity! 1,250SF of high exposure retail space in Spruce Grove. located along Golden Spike Rd (11,000 VPD). Can support a wide variety of uses, new HVAC and firewalls in the unit. Open design. Zoned M1 -Industrial.