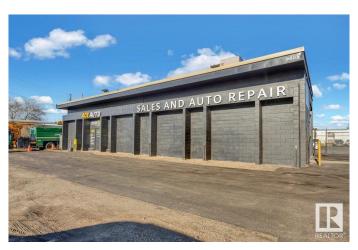

## \$2,750,000

0 Bedroom, 0.00 Bathroom, Industrial on 0.00 Acres

Rosedale Industrial, Edmonton, AB

\*\*Golden Opportunity: Established Auto Repair Business for Sale!\*\* Take control of your future with this profitable, turnkey auto repair business in South Edmonton! This well-established business boasts a solid 6,000 sq. ft. building that is totally refurbished, all the equipment you need is just months new, and a steady stream of business. Located with prime access to 99 Street and Argyll Road, the property includes ample parking and a fenced outdoor storage area, providing convenience and security. Whether you're an experienced mechanic or an entrepreneur looking for a great investment, this is your chance to own a thriving automotive business. Don't miss outâ€"this is your golden opportunity to be your own boss!

# **Community Information**

Address 9508 62 Avenue

Area Edmonton

Subdivision Rosedale Industrial

City Edmonton
County ALBERTA

Province AB

Postal Code T6E 0C9