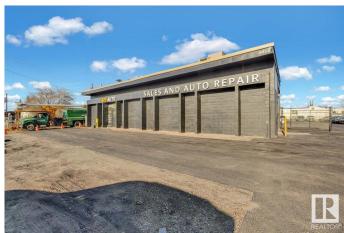

## \$2,750,000

0 Bedroom, 0.00 Bathroom, Industrial on 0.00 Acres

Rosedale Industrial, Edmonton, AB

\*\*Golden Opportunity: Established Auto Repair Business for Sale!\*\* Take control of your future with this profitable, turnkey auto repair business in South Edmonton! This well-established business boasts a solid 6,000 sq. ft. building that is totally refurbished, all the equipment you need is just months new, and a steady stream of business. Located with prime access to 99 Street and Argyll Road, the property includes ample parking and a fenced outdoor storage area, providing convenience and security. Whether you're an experienced mechanic or an entrepreneur looking for a great investment, this is your chance to own a thriving automotive business. Don't miss outâ€"this is your golden opportunity to be your own boss!

# **Community Information**

Address 9508 62 Avenue

Area Edmonton

Subdivision Rosedale Industrial

City Edmonton
County ALBERTA

Province AB

Postal Code T6E 0C9