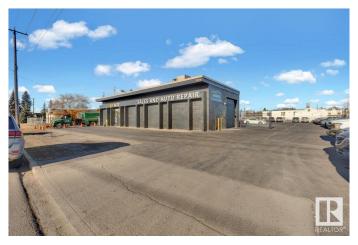

## \$2,750,000

0 Bedroom, 0.00 Bathroom, Industrial on 0.00 Acres

Rosedale Industrial, Edmonton, AB

\*\*Golden Opportunity: Established Auto Repair Business for Sale!\*\* Take control of your future with this profitable, turnkey auto repair business in South Edmonton! This well-established business boasts a solid 6,000 sq. ft. building that is totally refurbished, all the equipment you need is just months new, and a steady stream of business. Located with prime access to 99 Street and Argyll Road, the property includes ample parking and a fenced outdoor storage area, providing convenience and security. Whether you're an experienced mechanic or an entrepreneur looking for a great investment, this is your chance to own a thriving automotive business. Don't miss outâ€"this is your golden opportunity to be your own boss!

# **Community Information**

Address 9508 62 Avenue

Area Edmonton

Subdivision Rosedale Industrial

City Edmonton
County ALBERTA

Province AB

Postal Code T6E 0C9