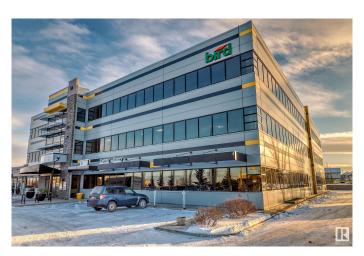

# \$868,500 - 101 2627 Ellwood Drive, Edmonton

MLS® #E4407153

### \$868,500

0 Bedroom, 0.00 Bathroom, Office on 0.00 Acres

Ellerslie Industrial, Edmonton, AB

Multiple options for office/retail leasing available. Suite 101 - \$29/SQ FT (retail option) current space as finished office with 8 private offices, boardroom and open reception/workstation area approximately 1930 SQ FT; option for additional expansion with neighbouring office to provide an additional 1873 SQ FT (combined 3,500 SQ FT). This space could work well for retail/medical/dental/professional with option for private front door addition. Space can be kept as-is or configured to suit your needs. Suite 103 - \$27/SQ FT additional office space coming available for January 2025 of approximately 3000+ SQ FT. Parking Ratio is 3 stalls/1000 SQ FT with underground parking available at \$150+GST per month/stall. Quick access to 91st Street, Parsons Road, Ellerslie Road, EIA and Anthony Henday Drive.

## **Community Information**

Address 101 2627 Ellwood Drive

Area Edmonton

Subdivision Ellerslie Industrial

City Edmonton
County ALBERTA

Province AB

Postal Code T6X 0P7