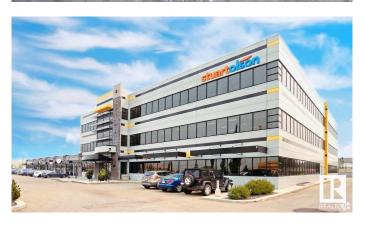

# \$868,500 - 101 2627 Ellwood Drive, Edmonton

MLS® #E4407153

### \$868,500

0 Bedroom, 0.00 Bathroom, Office on 0.00 Acres

Ellerslie Industrial, Edmonton, AB

Multiple options for office/retail leasing available. Suite 101 - \$29/SQ FT (retail option) current space as finished office with 8 private offices, boardroom and open reception/workstation area approximately 1930 SQ FT; option for additional expansion with neighbouring office to provide an additional 1873 SQ FT (combined 3,500 SQ FT). This space could work well for retail/medical/dental/professional with option for private front door addition. Space can be kept as-is or configured to suit your needs. Suite 103 - \$27/SQ FT additional office space coming available for January 2025 of approximately 3000+ SQ FT. Parking Ratio is 3 stalls/1000 SQ FT with underground parking available at \$150+GST per month/stall. Quick access to 91st Street, Parsons Road, Ellerslie Road, EIA and Anthony Henday Drive.

## **Community Information**

Address 101 2627 Ellwood Drive

Area Edmonton

Subdivision Ellerslie Industrial

City Edmonton
County ALBERTA

Province AB

Postal Code T6X 0P7