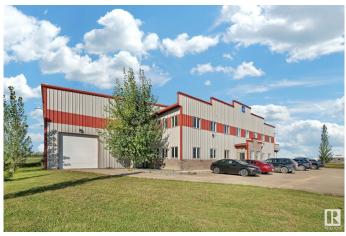

## \$1,699,000

0 Bedroom, 0.00 Bathroom, Industrial on 0.00 Acres

Villeneuve Airport Industrial Park, Rural Sturgeon County, AB

Opportunity to own or lease this Aviation property at the Villeneuve Airport. This duplex style hangar is located in the West Area of the airport with 7500 sq.ft. cement connector to the taxi way. Main floor entrance leads into open area & lunchroom and has (2) offices, 3pc bath & storage with access door into hangar. There is a partially finished upper level which has roughed in plumbing for 2pc bath. The hangar has polished floors with drain, overhead infrared heaters, 24' x 65' hangar door, mechanical room, wash station & 12' x 12' overhead door at front for convenient access/drop off into hangar. Villeneuve Airport is EIA's satellite airport providing NAV Canada air traffic control tower, 2 runways & taxiways, ILS, CBSA airport of entry CANPASS program designation and more for your aviation business.