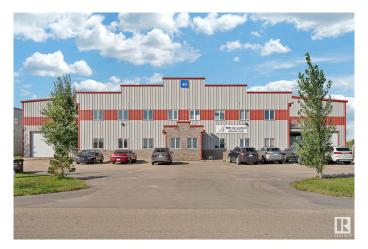

## \$1,699,000

0 Bedroom, 0.00 Bathroom, Industrial on 0.00 Acres

Villeneuve Airport Industrial Park, Rural Sturgeon County, AB

Opportunity to own or lease this Aviation property at the Villeneuve Airport. This duplex style hangar is located in the West Area of the airport with 7500 sq.ft. cement connector to the taxi way. Main floor entrance leads into open area & lunchroom and has (2) offices, 3pc bath & storage with access door into hangar. There is a partially finished upper level which has roughed in plumbing for 2pc bath. The hangar has polished floors with drain, overhead infrared heaters, 24' x 65' hangar door, mechanical room, wash station & 12' x 12' overhead door at front for convenient access/drop off into hangar. Villeneuve Airport is EIA's satellite airport providing NAV Canada air traffic control tower, 2 runways & taxiways, ILS, CBSA airport of entry CANPASS program designation and more for your aviation business.