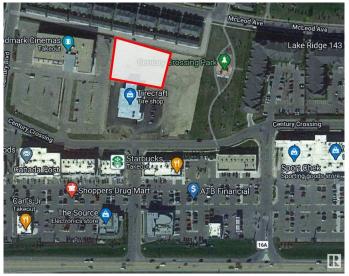

# \$895,000 - 144 Century Crossing, Spruce Grove

MLS® #E4407565

#### \$895,000

0 Bedroom, 0.00 Bathroom, Land Commercial on 0.00 Acres

Lakewood\_SPGR, Spruce Grove, AB

Explore this exceptional C-2 zoned land, offering special additional zoning for multi-level storage with the option for a commercial mix. This is a rare chance in Spruce Grove, as most storage facilities are restricted to industrial zones. Surrounded by a vibrant community of apartments and businesses, this location presents a strong demand for innovative development and a rapidly growing market!

### **Community Information**

| Address     | 144 Century Crossing |
|-------------|----------------------|
| Area        | Spruce Grove         |
| Subdivision | Lakewood_SPGR        |
| City        | Spruce Grove         |
| County      | ALBERTA              |
| Province    | AB                   |
| Postal Code | T7X 0C8              |