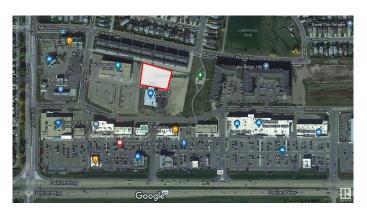

# \$895,000 - 144 Century Crossing, Spruce Grove

MLS® #E4407565

#### \$895,000

0 Bedroom, 0.00 Bathroom, Land Commercial on 0.00 Acres

Lakewood\_SPGR, Spruce Grove, AB

Explore this exceptional C-2 zoned land, offering special additional zoning for multi-level storage with the option for a commercial mix. This is a rare chance in Spruce Grove, as most storage facilities are restricted to industrial zones. Surrounded by a vibrant community of apartments and businesses, this location presents a strong demand for innovative development and a rapidly growing market!

### **Community Information**

| Address     | 144 Century Crossing |
|-------------|----------------------|
| Area        | Spruce Grove         |
| Subdivision | Lakewood_SPGR        |
| City        | Spruce Grove         |
| County      | ALBERTA              |
| Province    | AB                   |
| Postal Code | T7X 0C8              |