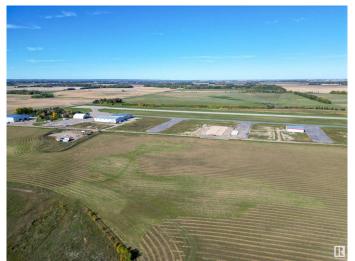

## \$689,999

0 Bedroom, 0.00 Bathroom, Land Commercial on 0.00 Acres

Sandhills Estates, Rural Parkland County, AB

Prime Development Opportunity in Edmonton Parkland Executive Airport! Seize the chance to own a 0.72-acre lot in the Edmonton Parkland Executive Airport, located on the South side of the development, offering proximity to the runway. With paved taxiways, natural gas and power to the lots this parcel provides an ideal foundation for various hangar or shop configurations to meet your specific needs. Each lot will require an independent septic and cistern system. Zoned AGG, this versatile lot offers flexibility for aviation-related or other commercial developments.