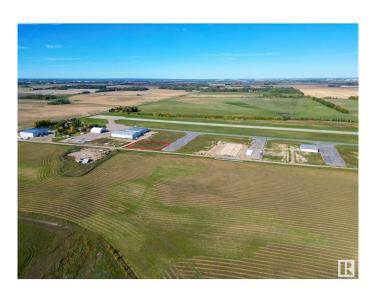

## \$689,999

0 Bedroom, 0.00 Bathroom, Land Commercial on 0.00 Acres

Sandhills Estates, Rural Parkland County, AB

Prime Development Opportunity in Edmonton Parkland Executive Airport! Seize the chance to own a 0.72-acre lot in the Edmonton Parkland Executive Airport, located on the South side of the development, offering proximity to the runway. With paved taxiways, natural gas and power to the lots this parcel provides an ideal foundation for various hangar or shop configurations to meet your specific needs. Each lot will require an independent septic and cistern system. Zoned AGG, this versatile lot offers flexibility for aviation-related or other commercial developments.