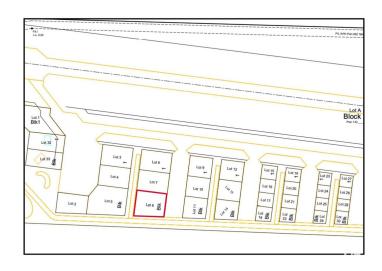

## \$689,999

0 Bedroom, 0.00 Bathroom, Land Commercial on 0.00 Acres

Sandhills Estates, Rural Parkland County, AB

Prime Development Opportunity in Edmonton Parkland Executive Airport! Seize the chance to own a 0.72-acre lot in the Edmonton Parkland Executive Airport, located on the South side of the development, offering proximity to the runway. With paved taxiways, natural gas and power to the lots this parcel provides an ideal foundation for various hangar or shop configurations to meet your specific needs. Each lot will require an independent septic and cistern system. Zoned AGG, this versatile lot offers flexibility for aviation-related or other commercial developments.

# **Community Information**

Address 8 52111 Range Rd 270
Area Rural Parkland County

Subdivision Sandhills Estates

City Rural Parkland County

County ALBERTA

Province AB

Postal Code T7X 3M2