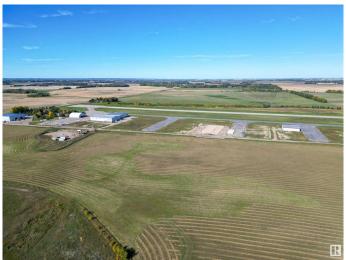

## \$392,500

0 Bedroom, 0.00 Bathroom, Land Commercial on 0.00 Acres

Sandhills Estates, Rural Parkland County, AB

Unique Opportunity at Edmonton Parkland Executive Airport! Don't miss out on this 0.45-acre lot located on the North side of the Edmonton Parkland Executive Airport, providing easy access to the runway. Featuring paved taxiways, Natural gas and power to the lot, this property is perfectly suited for the construction of customizable hangars or shops, depending on your project requirements. With AGG zoning, this parcel offers exceptional flexibility for aviation-related businesses or a range of commercial development opportunities. Each lot will require an independent septic and cistern system. This is your chance to secure a prime location within a growing executive airport community!