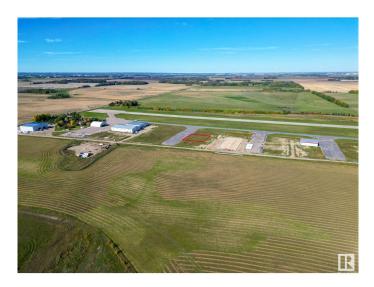

## \$392,500

0 Bedroom, 0.00 Bathroom, Land Commercial on 0.00 Acres

Sandhills Estates, Rural Parkland County, AB

Unique Opportunity at Edmonton Parkland Executive Airport! Don't miss out on this 0.45-acre lot located on the North side of the Edmonton Parkland Executive Airport, providing easy access to the runway. Featuring paved taxiways, Natural gas and power to the lot, this property is perfectly suited for the construction of customizable hangars or shops, depending on your project requirements. With AGG zoning, this parcel offers exceptional flexibility for aviation-related businesses or a range of commercial development opportunities. Each lot will require an independent septic and cistern system. This is your chance to secure a prime location within a growing executive airport community!