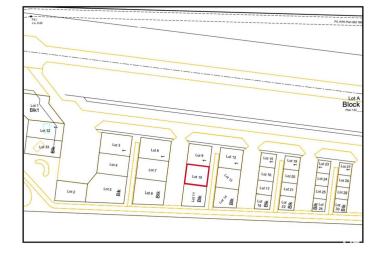

## \$392,500

0 Bedroom, 0.00 Bathroom, Land Commercial on 0.00 Acres

Sandhills Estates, Rural Parkland County, AB

Unique Opportunity at Edmonton Parkland Executive Airport! Don't miss out on this 0.45-acre lot located on the North side of the Edmonton Parkland Executive Airport, providing easy access to the runway. Featuring paved taxiways, Natural gas and power to the lot, this property is perfectly suited for the construction of customizable hangars or shops, depending on your project requirements. With AGG zoning, this parcel offers exceptional flexibility for aviation-related businesses or a range of commercial development opportunities. Each lot will require an independent septic and cistern system. This is your chance to secure a prime location within a growing executive airport community!

**Community Information** 

| Address     | 10 52111 Range Rd 270 |
|-------------|-----------------------|
| Area        | Rural Parkland County |
| Subdivision | Sandhills Estates     |
| City        | Rural Parkland County |
| County      | ALBERTA               |
| Province    | AB                    |
| Postal Code | T7X 3M2               |
|             |                       |