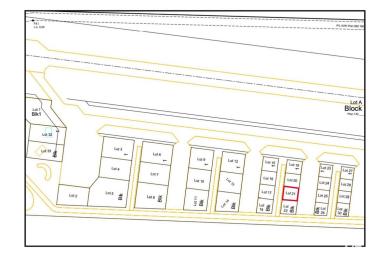

## \$174,999

0 Bedroom, 0.00 Bathroom, Land Commercial on 0.00 Acres

Sandhills Estates, Rural Parkland County, AB

Exceptional Development Opportunity at Edmonton Parkland Executive Airport! This 0.20-acre lot in the Edmonton Parkland Executive Airport offers direct access to the nearby runway, making it an ideal location for aviation-related businesses. With paved taxiways, natural gas and power to the lot. The property is ready for the construction of hangars or shops tailored to your needs. Each lot will require an independent septic and cistern system Zoned AGG, this versatile lot allows for a range of commercial or aviation development possibilities. Don't miss your chance to secure a prime spot in this growing executive airport community!

## **Community Information**

Address 21 52111 Range Rd 270
Area Rural Parkland County

Subdivision Sandhills Estates

City Rural Parkland County

County ALBERTA

Province AB

Postal Code T7X 3M2