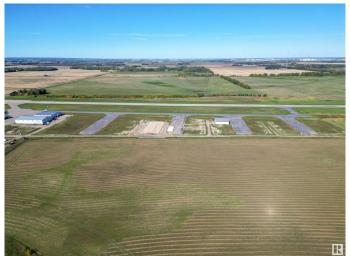

## \$174,999

0 Bedroom, 0.00 Bathroom, Land Commercial on 0.00 Acres

Sandhills Estates, Rural Parkland County, AB

Exceptional Development Opportunity at Edmonton Parkland Executive Airport! This 0.20-acre lot in the Edmonton Parkland Executive Airport offers direct access to the nearby runway, making it an ideal location for aviation-related businesses. With paved taxiways, natural gas and power to the lot. The property is ready for the construction of hangars or shops tailored to your needs. Each lot will require an independent septic and cistern system Zoned AGG, this versatile lot allows for a range of commercial or aviation development possibilities. Don't miss your chance to secure a prime spot in this growing executive airport community!