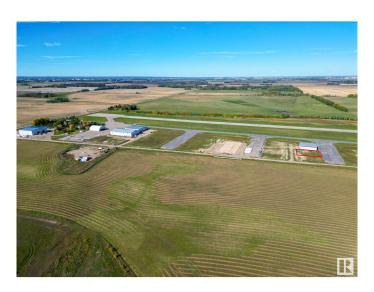

## \$174,999

0 Bedroom, 0.00 Bathroom, Land Commercial on 0.00 Acres

Sandhills Estates, Rural Parkland County, AB

Exceptional Development Opportunity at Edmonton Parkland Executive Airport! This 0.20-acre lot in the Edmonton Parkland Executive Airport offers direct access to the nearby runway, making it an ideal location for aviation-related businesses. With paved taxiways, natural gas and power to the lot. The property is ready for the construction of hangars or shops tailored to your needs. Each lot will require an independent septic and cistern system Zoned AGG, this versatile lot allows for a range of commercial or aviation development possibilities. Don't miss your chance to secure a prime spot in this growing executive airport community!