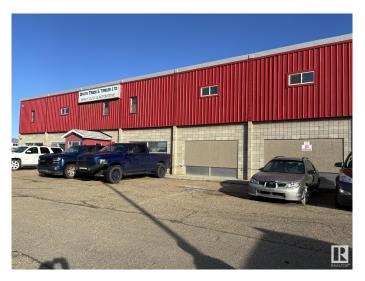

#### \$0

0 Bedroom, 0.00 Bathroom, Industrial on 0.00 Acres

Mistatim Industrial, Edmonton, AB

For Lease: 16,944 SF Medium Industrial Building with 1 Acre Yard â€" NW Edmonton Prime industrial property available in Northwest Edmonton! This 16,944 SF medium industrial building offers an ideal space for manufacturing, warehousing, or distribution. Located on a 1-acre lot, the property features ample yard space for outdoor storage or equipment staging. Key Features: • 16,944 SF of versatile industrial space • 1-acre fenced yard for storage or fleet • Convenient access to operations major transportation routes • High ceilings and wide bay doors for efficient loading • Ample parking for staff and visitors • Suitable for manufacturing, logistics, or industrial services Perfect for businesses seeking a functional space in a prime industrial hub.