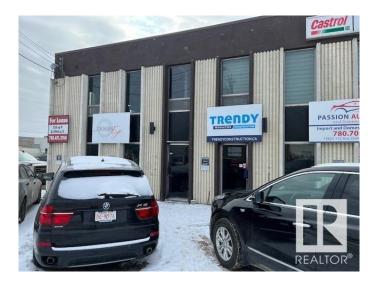

#### **\$0**

0 Bedroom, 0.00 Bathroom, Industrial on 0.00 Acres

Sheffield Industrial, Edmonton, AB

Great warehouse in great location. 2 small offices, 1 bathroom, mostly warehouse space. Large ground level entrance in back door about 14ftX18ft now available for quick possession.

#### Exterior

| Exterior     | Block |
|--------------|-------|
| Construction | Block |