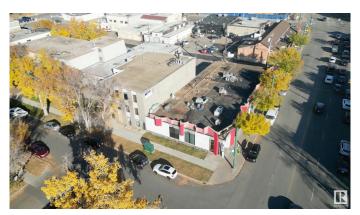

# \$1,800,000

0 Bedroom, 0.00 Bathroom, Retail on 0.00 Acres

Central Mcdougall, Edmonton, AB

2 Blocks From ROGERS PLACE Arena! Enjoy the peace of mind of a fully leased property with a stable income stream. Well-established tenants ensure consistent rental income. The building's convenient access to Edmonton's Core, Kingsway Garden Mall, Royal Alex Hospital, Grant McEwan University, and NAIT guarantees high foot traffic and excellent visibility for your tenants. This translates to long-term success for your investment. For the real Long term, see the aerial photos, where a taller building would have an amazing cityscape view\*