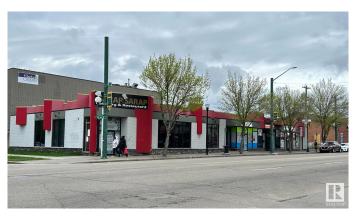

# \$1,800,000 - 10118-10130 107 Avenue, Edmonton

MLS® #E4411433

# \$1,800,000

0 Bedroom, 0.00 Bathroom, Retail on 0.00 Acres

Central Mcdougall, Edmonton, AB

2 Blocks From ROGERS PLACE Arena! Enjoy the peace of mind of a fully leased property with a stable income stream. Well-established tenants ensure consistent rental income. The building's convenient access to Edmonton's Core, Kingsway Garden Mall, Royal Alex Hospital, Grant McEwan University, and NAIT guarantees high foot traffic and excellent visibility for your tenants. This translates to long-term success for your investment. For the real Long term, see the aerial photos, where a taller building would have an amazing cityscape view\*