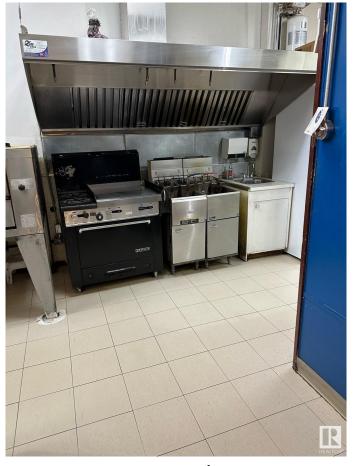

### \$280,000

0 Bedroom, 0.00 Bathroom, Business on 0.00 Acres

Broxton Park, Spruce Grove, AB

Seize the chance to own a thriving pizza and pasta business in a prime location. This beloved eatery has a strong reputation for quality food and exceptional service With a fully equipped kitchen, cozy dining area, and an inviting atmosphere, it's a perfect place for families and friends to gather. This business has been operating for over 30 years. This turnkey operation features a loyal customer base. Perfect for aspiring restaurateurs or seasoned operators looking to expand.