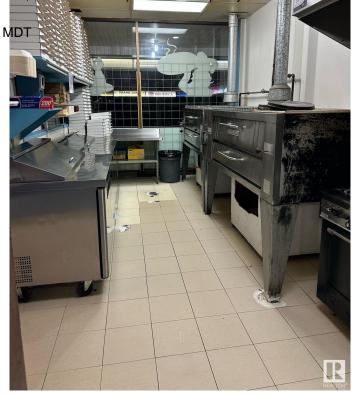

### \$280,000

0 Bedroom, 0.00 Bathroom, Business on 0.00 Acres

Broxton Park, Spruce Grove, AB

Seize the chance to own a thriving pizza and pasta business in a prime location. This beloved eatery has a strong reputation for quality food and exceptional service With a fully equipped kitchen, cozy dining area, and an inviting atmosphere, it's a perfect place for families and friends to gather. This business has been operating for over 30 years. This turnkey operation features a loyal customer base. Perfect for aspiring restaurateurs or seasoned operators looking to expand.