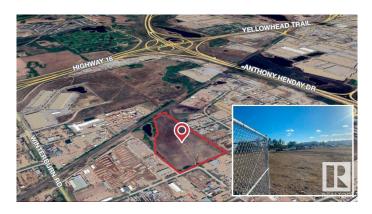

#### **\$0**

0 Bedroom, 0.00 Bathroom, Land Commercial on 0.00 Acres

Winterburn Industrial Area East, Edmonton, AB

Property entails several industrial lots with flexible sizes FOR LEASE. Lots sizes ranging from 1, 2, 2.3, 3, 4, 5, 6 and up to 10 Acres contiguous. All lots are compacted gravel/concrete, 6ft chain-link fence, and 3-phase power connection.

### **Community Information**

| Address     | 20710 111 Avenue              |
|-------------|-------------------------------|
| Area        | Edmonton                      |
| Subdivision | Winterburn Industrial Area Ea |
| City        | Edmonton                      |
| County      | ALBERTA                       |
| Province    | AB                            |
| Postal Code | T5S 2G6                       |