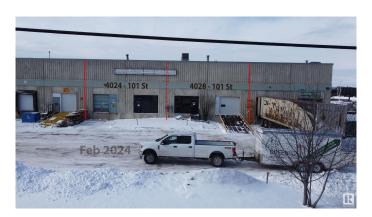

# \$1,400,000 - 4024 101 Street, Edmonton

MLS® #E4414158

### \$1,400,000

0 Bedroom, 0.00 Bathroom, Industrial on 0.00 Acres

Strathcona Industrial Park, Edmonton, AB

Located in a high-traffic area of South-Central Edmonton, 4024 101 St NW offers a prime commercial space with excellent street visibility and easy access to major routes like White mud Drive and Calgary Trail Invest in your own future and own your own space zoned Business Industrial. two spaces available 7621 Sq. ft and 7642 Sq. ft. 1B Sprinkler& Fire Alarm, Gas Fired Unit Heaters, 24 Ft Ceilings 30x40 Ft column grid,193x40ft clear span Large Marshalling area for loading, Dock Loading, Ramped up-to-grade can be accommodated. Concrete Construction with crane capable ,24 ft. ceilings Private railway spur to rear freight loading 1/2 block from CN modal yard