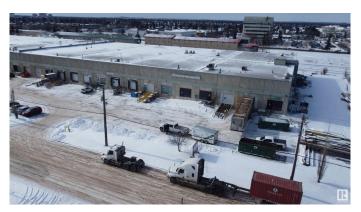

### \$1,400,000

0 Bedroom, 0.00 Bathroom, Industrial on 0.00 Acres

Strathcona Industrial Park, Edmonton, AB

Located in a high-traffic area of South-Central Edmonton, 4024 101 St NW offers a prime commercial space with excellent street visibility and easy access to major routes like White mud Drive and Calgary Trail Invest in your own future and own your own space zoned Business Industrial. two spaces available 7621 Sq. ft and 7642 Sq. ft. 1B Sprinkler& Fire Alarm, Gas Fired Unit Heaters, 24 Ft Ceilings 30x40 Ft column grid,193x40ft clear span Large Marshalling area for loading, Dock Loading, Ramped up-to-grade can be accommodated. Concrete Construction with crane capable ,24 ft. ceilings Private railway spur to rear freight loading 1/2 block from CN modal yard