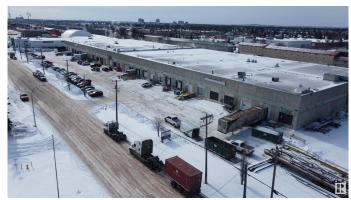

### \$1,400,000

0 Bedroom, 0.00 Bathroom, Industrial on 0.00 Acres

Strathcona Industrial Park, Edmonton, AB

Located in a high-traffic area of South-Central Edmonton, 4024 101 St NW offers a prime commercial space with excellent street visibility and easy access to major routes like White mud Drive and Calgary Trail Invest in your own future and own your own space zoned Business Industrial. two spaces available 7621 Sq. ft and 7642 Sq. ft. 1B Sprinkler& Fire Alarm, Gas Fired Unit Heaters, 24 Ft Ceilings 30x40 Ft column grid,193x40ft clear span Large Marshalling area for loading, Dock Loading, Ramped up-to-grade can be accommodated. Concrete Construction with crane capable ,24 ft. ceilings Private railway spur to rear freight loading 1/2 block from CN modal yard