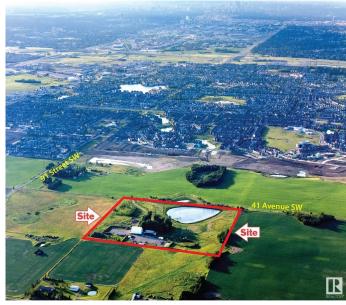

# \$4,000,000 - 8415 41 Avenue, Edmonton

MLS® #E4414733

#### \$4,000,000

0 Bedroom, 0.00 Bathroom, Land Commercial on 0.00 Acres

Edmonton South East, Edmonton, AB

Come and see it !!

### **Community Information**

Address 8415 41 Avenue

Area Edmonton

Subdivision Edmonton South East

City Edmonton
County ALBERTA

Province AB

Postal Code T6X 2T9

provide (MLS®, Multiple Listing Service®)