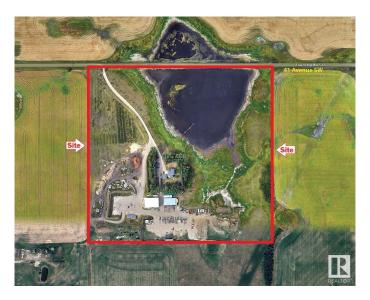

# \$4,000,000 - 8415 41 Avenue, Edmonton

MLS® #E4414733

#### \$4,000,000

0 Bedroom, 0.00 Bathroom, Land Commercial on 0.00 Acres

Edmonton South East, Edmonton, AB

Come and see it !!

### **Community Information**

Address 8415 41 Avenue

Area Edmonton

Subdivision Edmonton South East

City Edmonton
County ALBERTA

Province AB

Postal Code T6X 2T9

provide (MLS®, Multiple Listing Service®)