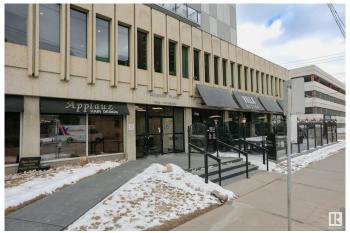

#### \$450,000

0 Bedroom, 0.00 Bathroom, Office on 0.00 Acres

Oliver, Edmonton, AB

Exceptional commercial space in the heart of Downtown Edmonton, currently utilized as a law office but suitable for any professional office needs. Located on the corner of 110 Ave & 116 St, across from the historic LeMarchand Mansion and Grant Notley Park, this mixed-use building offers prime visibility and convenience. The property features 7 large offices, a spacious boardroom, a fully equipped kitchen, a welcoming reception area, and a central space perfect for additional desks or modular workstations. All offices boast expansive windows, filling the space with natural light. The building also has its own parkade, ensuring ample parking for staff and clients. Residential units above the commercial space create a vibrant, mixed-use environment. Don't miss this rare opportunity to secure a beautifully designed office space in a prestigious downtown location.