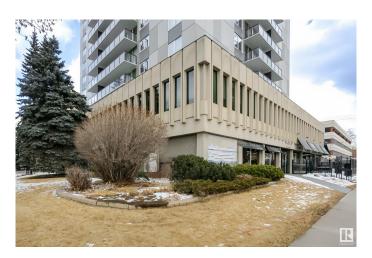

#### \$450,000

0 Bedroom, 0.00 Bathroom, Office on 0.00 Acres

Oliver, Edmonton, AB

Exceptional commercial space in the heart of Downtown Edmonton, currently utilized as a law office but suitable for any professional office needs. Located on the corner of 110 Ave & 116 St, across from the historic LeMarchand Mansion and Grant Notley Park, this mixed-use building offers prime visibility and convenience. The property features 7 large offices, a spacious boardroom, a fully equipped kitchen, a welcoming reception area, and a central space perfect for additional desks or modular workstations. All offices boast expansive windows, filling the space with natural light. The building also has its own parkade, ensuring ample parking for staff and clients. Residential units above the commercial space create a vibrant, mixed-use environment. Don't miss this rare opportunity to secure a beautifully designed office space in a prestigious downtown location.