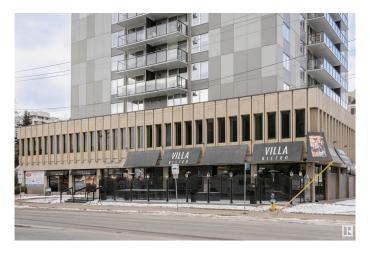

#### \$450,000

0 Bedroom, 0.00 Bathroom, Office on 0.00 Acres

Oliver, Edmonton, AB

Exceptional commercial space in the heart of Downtown Edmonton, currently utilized as a law office but suitable for any professional office needs. Located on the corner of 110 Ave & 116 St, across from the historic LeMarchand Mansion and Grant Notley Park, this mixed-use building offers prime visibility and convenience. The property features 7 large offices, a spacious boardroom, a fully equipped kitchen, a welcoming reception area, and a central space perfect for additional desks or modular workstations. All offices boast expansive windows, filling the space with natural light. The building also has its own parkade, ensuring ample parking for staff and clients. Residential units above the commercial space create a vibrant, mixed-use environment. Don't miss this rare opportunity to secure a beautifully designed office space in a prestigious downtown location.