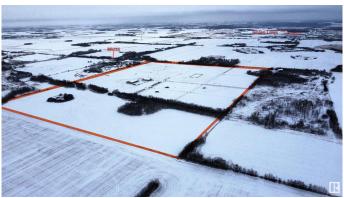

### \$5,400,000

0 Bedroom, 0.00 Bathroom, Land Commercial on 0.00 Acres

Annexation Lands, St. Albert, AB

This is an exceptional opportunity for investors seeking a substantial parcel of land in St. Albert. spanning 121-acres. This prime property is located in northwest St. Albert, just 0.5 km north of the vibrant Nouveau subdivision and west of Jensen Lakes and Walmart. The new Fowler Way connecting Highway 2 with Ray Gibbon drive is slated to run 1/2 kilometer south of this land. There are 2 commercial buildings, one built in 2010-6000 sq ft (has 3 over head 14x16 doors that features radiant heat), second one built in 2011-9600 sq ft (has 5 over head 14x16 doors that features radiant heat), both have 3-phase power, services, solid concrete floors, high quality construction, metal exteriors too. The area around the shops has frost fencing, fencing for hobby livestock. Property is fenced.