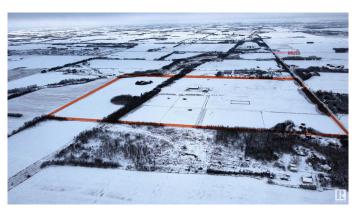

### \$5,400,000

0 Bedroom, 0.00 Bathroom, Land Commercial on 0.00 Acres

Annexation Lands, St. Albert, AB

This is an exceptional opportunity for investors seeking a substantial parcel of land in St. Albert. spanning 121-acres. This prime property is located in northwest St. Albert, just 0.5 km north of the vibrant Nouveau subdivision and west of Jensen Lakes and Walmart. The new Fowler Way connecting Highway 2 with Ray Gibbon drive is slated to run 1/2 kilometer south of this land. There are 2 commercial buildings, one built in 2010-6000 sq ft (has 3 over head 14x16 doors that features radiant heat), second one built in 2011-9600 sq ft (has 5 over head 14x16 doors that features radiant heat), both have 3-phase power, services, solid concrete floors, high quality construction, metal exteriors too. The area around the shops has frost fencing, fencing for hobby livestock. Property is fenced.