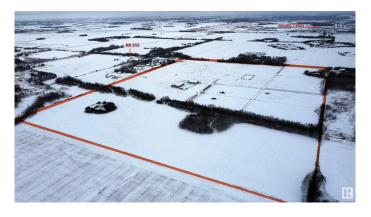

### \$5,400,000

0 Bedroom, 0.00 Bathroom, Land Commercial on 0.00 Acres

Annexation Lands, St. Albert, AB

This is an exceptional opportunity for investors seeking a substantial parcel of land in St. Albert. spanning 121-acres. This prime property is located in northwest St. Albert, just 0.5 km north of the vibrant Nouveau subdivision and west of Jensen Lakes and Walmart. The new Fowler Way connecting Highway 2 with Ray Gibbon drive is slated to run 1/2 kilometer south of this land. There are 2 commercial buildings, one built in 2010-6000 sq ft (has 3 over head 14x16 doors that features radiant heat), second one built in 2011-9600 sq ft (has 5 over head 14x16 doors that features radiant heat), both have 3-phase power, services, solid concrete floors, high quality construction, metal exteriors too. The area around the shops has frost fencing, fencing for hobby livestock. Property is fenced.