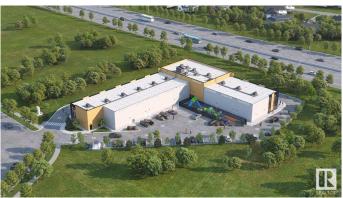

#### \$0

0 Bedroom, 0.00 Bathroom, Office on 0.00 Acres

Southeast Industrial (Edmonton), Edmonton, AB

Welcome to HP Business Centre, located on Whitemud drive with a high vehicle traffic and visibility for businesses. This unit is 1650 sq ft with an option to add Mezz of 485 sq ft making it 2135 sq ft with 22ft ceiling height accommodating multiple uses for the Business owners or Tenants. This location is one of the primary corridors for Southeast Edmonton with easy access Whitemud drive, Anthony Henday Drive and entire dense commercial and residential in the area . Strategically located in one of Edmonton's FASTEST GROWING communities making this an excellent location for Retail / Medical or Health Services/ Professional / Office- Accounting, Dispatch, Real Estate, Lawyer, Insurance, Call Centre/Day care/Music or Dance School/Tuition schools/Crematorium/Banquet Hall/Indoor play area/ Trampoline park/Indoor Golf simulation/Brewery or any use under BE Zoning. use. Site features high exposure pylon signage and ample on-site parking. Great location with tons of opportunity for business owners and Investors.

# **Community Information**

Address 2947 50 Ave
Area Edmonton

Subdivision Southeast Industrial (Edmonton)

City Edmonton
County ALBERTA

Province AB

Postal Code T6T 1L5