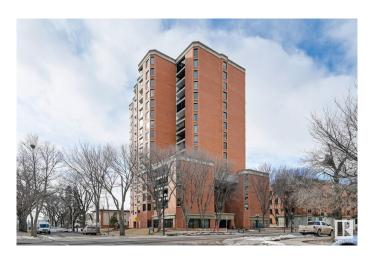

# \$145,000 - 203 11503 100 Avenue, Edmonton

MLS® #E4415533

### \$145,000

1 Bedroom, 1.00 Bathroom, 484 sqft Condo / Townhouse on 0.00 Acres

WîhkwÃantôwin, Edmonton, AB

TREELINE VIEWS from this RENOVATED BRIGHT studio suite in the majestic, iconic LEMARCHAND TOWER conveniently located steps away from the river valley walking/biking trails, restaurants, coffee shops & quick access to the U of A, Brewery District & Ice District. Open layout with an upgraded kitchen with white cabinetry and an eating bar. Newer vinyl plank flooring throughout. 4 piece main bathroom. Good size balcony with an east exposure. Included is the stove, fridge, washer, dryer and A/C. Titled underground parking #247 on P2. LeMarchand has a guest suite & a renovated social room with a patio. A perfect executive condo! Shows very well!

#### **Exterior**

Exterior Concrete, Brick

Exterior Features Golf Nearby, Public Transportation, Shopping Nearby, View City, View

Downtown, See Remarks

Roof Tar & T

Foundation Concrete Perimeter