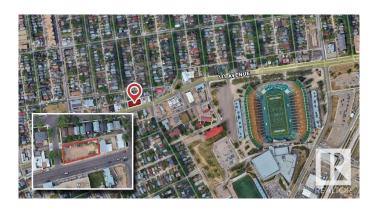

#### \$550,000

0 Bedroom, 0.00 Bathroom, Land Commercial on 0.00 Acres

Alberta Avenue, Edmonton, AB

Prime corner location with visibility from over 15,803 vehicles daily along 111 Avenue west of 93 Street (2023 City of Edmonton). Close to Commonwealth Stadium, Kingsway Mall, Royal Alexandra Hospital, and NAIT. Suitable for multifamily, mixed-use, daycare, or medical development.

### **Community Information**

| Address     | 9232 111 Avenue |
|-------------|-----------------|
| Area        | Edmonton        |
| Subdivision | Alberta Avenue  |
| City        | Edmonton        |
| County      | ALBERTA         |
| Province    | AB              |
| Postal Code | T5G 0A1         |